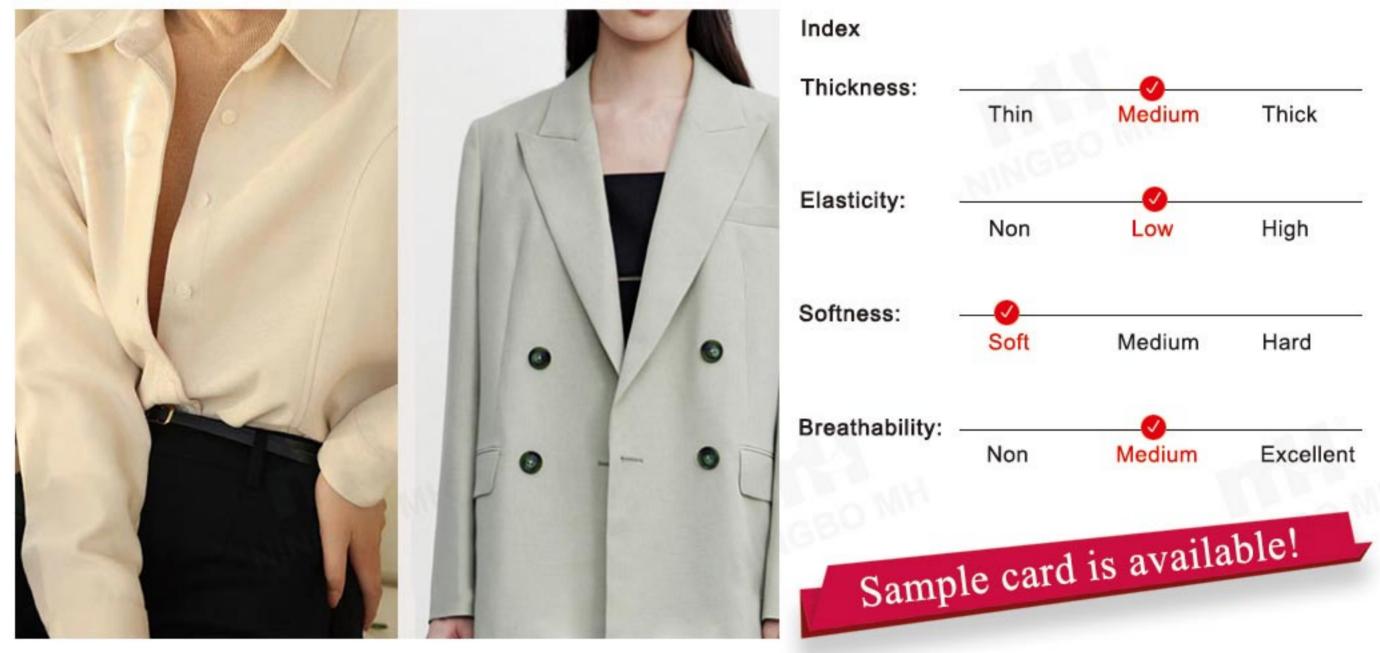

## 2/1 Twill Four-way Stretch Fabric

| Usage    | Women's suits, coats, fashion trousers                                                                                                                                                                                                                            | Width  | 147CM      |
|----------|-------------------------------------------------------------------------------------------------------------------------------------------------------------------------------------------------------------------------------------------------------------------|--------|------------|
| Material | 100% polyester                                                                                                                                                                                                                                                    | Weight | 190-200GSM |
| Feature  | It's made of polyester and spandex with 2/1 twill texture. It's lightweight, soft, breathable, thick and tight, fashionable and comfortable, also it has good elasticity and excellent drape.  It's widely used for high-end women's suits, coats, trousers, etc. |        |            |